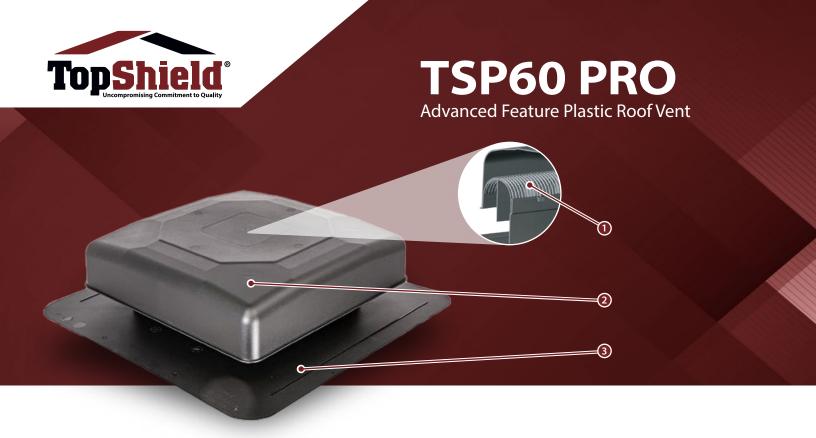

## **TSP60 PRO FEATURES**

- · Patent pending design
- Inner guard stops pest intrusion
- 18" x 16" mesh screen for enhanced weather protection
- · Low profile design
- · Designed for fast installation
- Pure impact-resistant polypropylene will not dent or crack in extreme heat or cold installations
- Additives provide superior resistance to fading and UV degradation
- Same tried and proven polypropylene material that has been used on Omni Series Ridge Vents for over 20 years
- Lifetime Limited Warranty

- 1. Made from high impact strength plastic for durability
- 2. Low profile design blends into roof
- **3.** 18"x16" screen provides enhanced weather protection and pest resistance

| SPECIFICATIONS |              |  |
|----------------|--------------|--|
| Model          | Packaged     |  |
| TSP60 PRO      | 6 Per Carton |  |