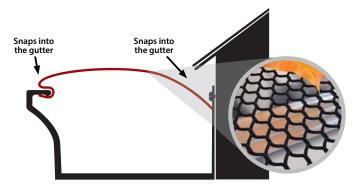

## Easy to Install:

Secures itself within the gutter, without causing any disruption to the shingles — easily attaches and detaches for convenient cleaning.

| SPECIFICATIONS |       |    |    |
|----------------|-------|----|----|
| LENGTH         | WIDTH |    |    |
| 4′             | 5"    | 6" | 7″ |