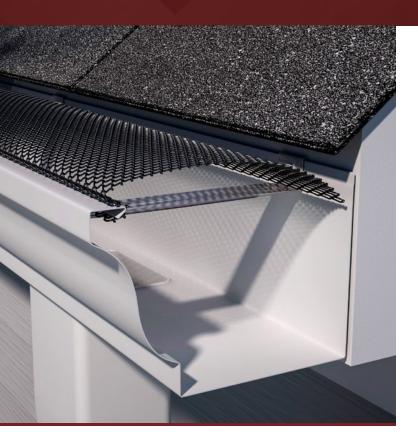

## Gutter Guard Powder-Coated Steel Gutter Screen

The spring tension mechanism keeps this adaptable, powder-coated steel gutter protector firmly in position, allowing for swift and hassle-free removal without affecting the shingles.

## **Features**

- Small-sized openings for handling moderate debris levels
- Constructed from powder-coated steel
- Made from .028 gauge expanded galvanized steel

## Easy to Install:

Secures itself within the gutter, without causing any disruption to the shingles — easily attaches and detaches for convenient cleaning.

| SPECIFICATIONS |       |    |    |
|----------------|-------|----|----|
| LENGTH         | WIDTH |    |    |
| 4′             | 5"    | 6" | 7″ |