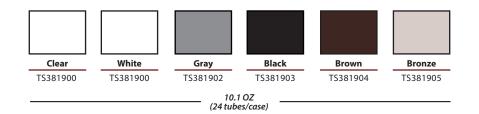

## FOR USE ON

Asphalt shingles, coated steel (Kynar 500 based finishes), concrete, vinyl, steel, and other common roofing substrates.

Scan the QR code to access additional information.