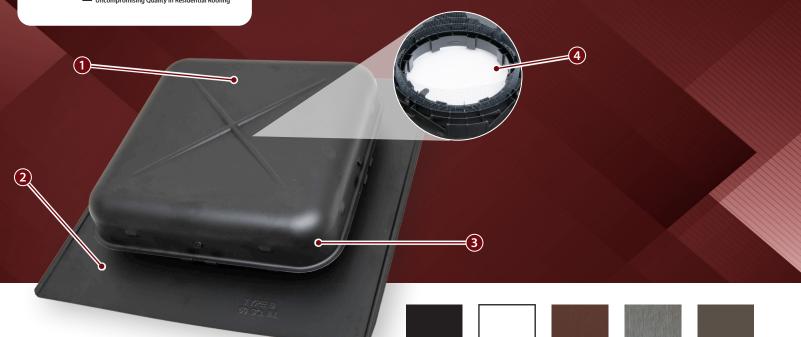

## **TS550 PRO FEATURES**

- Low profile design
- Top and base available in aluminum or galvanized steel construction
- Tool-less removable top
- One-piece molded plastic collar for enhanced weather protection and pest resistance
- Extra-high base flange with rounded corners
- 8x8 mesh screen for enhanced weather protection and pest resistance
- Anti-rotation base design

Want more info? Scan the QR code to access additional information on **TopShieldProducts.com**  1. Tool-less removable top

Black

**2.** Extra-high flange on baseU

White

- **3.** Top and base available in aluminum or galvanized steel construction
- **4.** One-piece molded plastic collar and 8x8 mesh screen provide enhanced weather protection and pest resistance