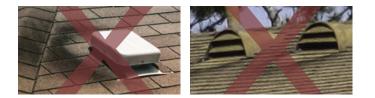

TS700 Series Roof Louvers are built with three outward and upward discharging side vents to prevent unsightly roof streaking that is so common with ordinary roof louvers. This exclusive design also prevents the problem of bird and animal infiltration while providing