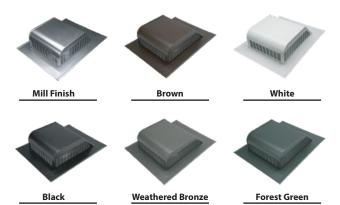

## **TS750-S FEATURES**

- Aluminum screen attached for enhanced protection
- Available in Aluminum, TS750-S, and Galvanized, TS750-GS
- Greater air flow with three louvered sides
- Fits all hip, pitched or gable roofs
- Weathertight seamed collar
- High profile for increased weather protection and circulation
- Prevents roof discoloration
- Bird-proof
- TS750-S has embossed painted finish for added strength, extended paint life, durability, and blending appearance with shingles