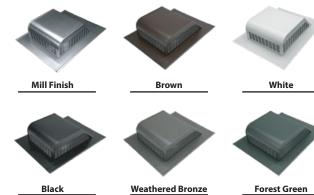

## **TS750-S FEATURES**

- Slant back design
- Weather proof
- Bird-proof
- Upward discharging louver design
- · Prevents roof discoloration
- Stack effect for enhanced airflow
- Field tested and proven for over 60 years

| SPECIFICATIONS                 |                       |                       |                            |
|--------------------------------|-----------------------|-----------------------|----------------------------|
| Model                          | Overall Size<br>(in.) | Opening Size<br>(in.) | NFA<br>(in. <sup>2</sup> ) |
| TS750<br>Galvanized Steel      | 16 x 20⁵⁄16 x 5       | 8                     | 50                         |
| TS750-G                        | 16 x 20⁵⁄16 x 5       | 8                     | 50                         |
| TS750-S †