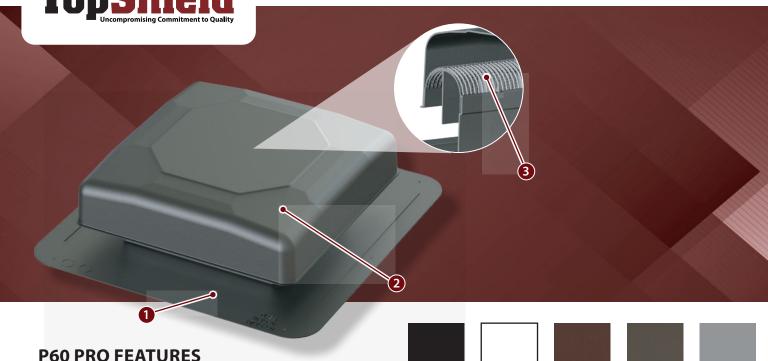

1. Made from high impact strength plastic for durability

Brown

2. Low profile design blends into roof

White

Black

3. 18" x 16" screen provides enhanced weather protection and pest resistance

| Model     | Overall Size<br>(in.)    | Opening Size<br>(in.) | NFA<br>(in.²) |
|-----------|--------------------------|-----------------------|---------------|
| TSP60 PRO | 15 %" x 1515/16" x 43/8" | 9                     | 60            |