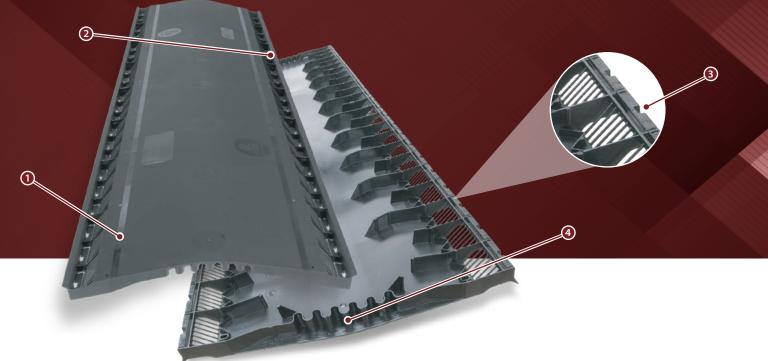

- **1.** External Venturi and "Omni" baffles provide enhanced airflow
- 2. Fully supported nail holes
- **3.** Unique "posi-tabs" contour to shingles for improved weather protection
- **4.** Continuous molded end plug and underlap prohibit weather infiltration