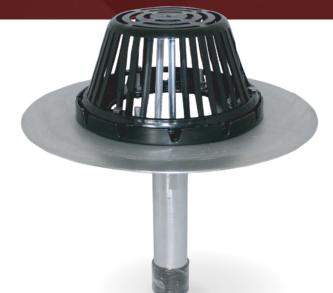

#### DESCRIPTION

Efficient and economical, the fast flow roof drain can be utilized as both a retrofit and/or a new installation/ direct connect drain. This roof drain is made up of a heavy gauge spun aluminum drain body, ABS clamping ring (standard), polyethylene strainer (standard) and expanding tape to prevent water backflow issues.

## FEATURES

- Quick and easy to install
- Heavy gauge aluminum drain body
- New clamping ring style for single-ply systems
- Bolt in place polyethylene strainer
- Expanding tape to prevent water back-up issues