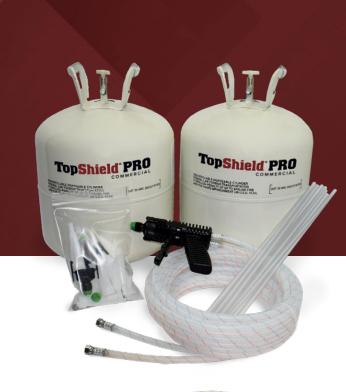

## **ROOFING ADHESIVE**

TopShield® Pro Roofing Adhesive is a construction-grade, polyurethane foam adhesives designed to adhere to approved roof insulations, thermal barriers, cover boards and fleece backed membranes to acceptable substrates. It is available in cartridges and pressurized tanks.

## **FOR USE ON**

Approved roof insulations, thermal barriers, cover boards and fleece backed membranes to acceptable substrates.

|  | PRESSURE TANKS |                                                                                                                                   |
|--|----------------|-----------------------------------------------------------------------------------------------------------------------------------|
|  | PART NO.       | DESCRIPTION                                                                                                                       |
|  | TRUTRAPRTA50TS | Low Rise Roofing Adhesive "A" Pressurized Tank (A includes: 25' Gun Hose Assembly Wrench & 10 Long Cone Nozzles, Petroleum Jelly) |
|  | TRUTRAPRTB50TS | Low Rise Roofing Adhesive "B" Pressurized Tank                                                                                    |