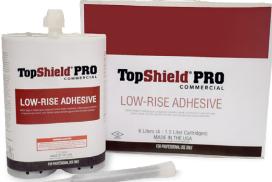

## CARTRIDGES PART NO. DESCRIPTION Low-Rise Roofing Adhesive Cartridge (4) 1,500 ML Cartridge Box W/6 Static Mix Tips; 19 lbs/case – 54 cases/pallet

## **ROOFING ADHESIVE**

TopShield® Pro Roofing Adhesive is a construction-grade, polyurethane foam adhesives designed to adhere to approved roof insulations, thermal barriers, cover boards and fleece backed membranes to acceptable substrates. It is available in cartridges and pressurized tanks.